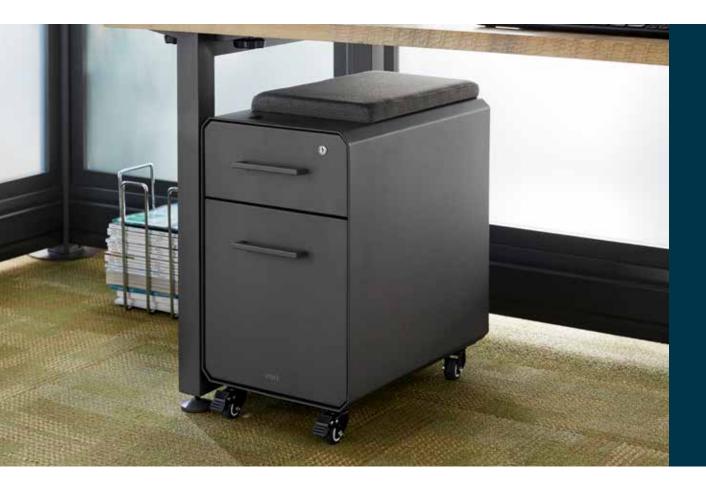

## **Slim Storage Seat**

## vari

A seating and storage solution in one, the Slim Storage Seat features a removable, magnetic cushion that makes it perfect for on-the-spot meetings. Its slim design fits compact spaces, and it rolls easily under any full-size desk. The 2 softclose drawers are lockable, with plenty of space in the bottom drawer for your letter or legal-size hanging file folders. Built with powder-coated steel and roll-and-lock casters, the Slim Storage Seat ships fully assembled and ready to use.

- Secure Drawer Lock Keys Included
- Roll-and-Lock Casters
- 2 Soft-Close Drawers
- Ships Fully Assembled
- Cable Opening for In-Drawer Charging
- Removable Cushion
- Supports up to 225 lb