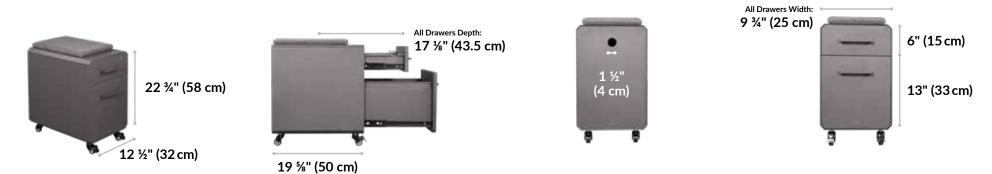

## **Slim Storage Seat**

## vari

A seating and storage solution in one, the Slim Storage Seat features a removable, magnetic cushion that makes it perfect for on-the-spot meetings. Its slim design fits compact spaces, and it rolls easily under any full-size desk. The 2 softclose drawers are lockable, with plenty of space in the bottom drawer for your letter or legal-size hanging file folders. Built with powder-coated steel and roll-and-lock casters, the Slim Storage Seat ships fully assembled and ready to use.

- Secure Drawer Lock Keys Included
- Roll-and-Lock Casters
- 2 Soft-Close Drawers
- Ships Fully Assembled
- Cable Opening for In-Drawer Charging
- Removable Cushion
- Supports up to 225 lb